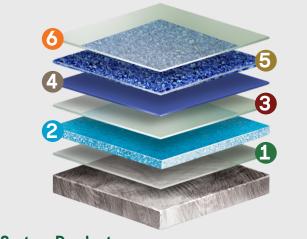

## System Layers

#### **System Products**

- 1. SynDeck™ Bond Coat SS1222
- 2. SynDeck™ Ultra Lightweight Underlayment SS1393FC
- 3. SynDeck™ Super Underlayment Sealer (Grout) SS1259
- 4. SynDeck™ Color Marine Epoxy SS54XX
- 5. Decorative Color Flakes (optional)
- 6. SynDeck™ Clear Marine Epoxy SS5400