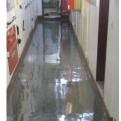

# SYSTEM GUIDE

# DecoDeck™ II

## INTERIOR DECORATIVE DECK COVERING

#### Overview

SynDeck™ DecoDeck™ II System is an easy to apply system designed for interior decks. This is an underlayment based decorative epoxy flooring system with excellent adhesion and corrosion resistance. It is designed to meet military specification requirements. Various flake colors and sizes can be used to achieve the desired decorative floor appearance.

## **Approval**

MIL-SPEC

#### Where to Use

- Passageways
- Galleys
- Wet Spaces
- · Living Quarters

## **Product Application**

**Before** 

After

Close-up







## System Layers



#### **System Products**

- 1. SynDeck™ Bond Coat SS1222
- 2. SynDeck™ Ultra Lightweight Underlayment SS1393FC
- 3. SynDeck™ Super Underlayment Sealer (Grout) SS1259
- 4. SynDeck™ Color Marine Epoxy SS54XX
- 5. Decorative Color Flakes (optional)
- 6. SynDeck™ Clear Marine Epoxy SS5400

#### **Benefits**

- Porosity free surface
- · Durable decorative finish
- Waterproof
- Slopes and coves



# SYSTEM GUIDE

## DecoDeck™ II

## INTERIOR DECORATIVE DECK COVERING



## **Available Tests**

- Mil-PRF-32584 Corrosion Resistance
- Mil-PRF-32584 Impact & Indentation
- ASTM F1914 Indentation
- ASTM C579 Compressive Strength of Mortars
- · ASTM C580 Flexural Strength of Mortars
- ASTM D4541 Pull-Off Strength of Coatings
- · ASTM D523 Gloss
- ASTM D2240 Hardness (Shore D)
- A