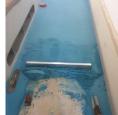

# SYSTEM GUIDE

# DecoDeck™ II

## INTERIOR DECORATIVE DECK COVERING

#### Overview

SynDeck™ DecoDeck™ II System is an easy to apply system designed for interior decks. This is an underlayment based decorative epoxy flooring system with excellent adhesion and corrosion resistance. It is designed to meet military specification requirements. Various flake colors and sizes can be used to achieve the desired decorative floor appearance.

## **Approval**

MIL-SPEC

#### Where to Use

- Passageways
- Galleys
- Wet Spaces
- · Living Quarters

## **Product Application**

**Before** 

After

Close-up







## System Layers



#### **System Products**

- 1. SynDeck™ Bond Coat SS1222
- 2. SynDeck™ Ultra Lightweight Underlayment SS1393FC
- 3. SynDeck™ Super Underlayment Sealer (Grout) SS1259
- 4. SynDeck™ Color Marine Epoxy SS54XX
- 5. Decorative Color Flakes (optional)
- 6. SynDeck™ Clear Marine Epoxy SS5400

#### **Benefits**

- Porosity free surface
- · Durable decorative finish
- Waterproof
- Slopes and coves



# SYSTEM GUIDE

## DecoDeck™ II

## INTERIOR DECORATIVE DECK COVERING



## **Available Tests**

- Mil-PRF-32584 Corrosion Resistance
- Mil-PRF-32584 Impact & Indentation
- ASTM F1914 Indentation
- ASTM C579 Compressive Strength of Mortars
- · ASTM C580 Flexural Strength of Mortars
- ASTM D4541 Pull-Off Strength of Coatings
- · ASTM D523 Gloss
- ASTM D2240 Hardness (Shore D)
-