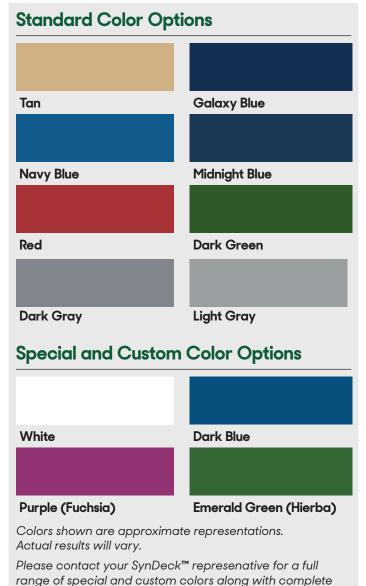

gned to meet military specification requirements. Various flake colors and sizes can be used to achieve the desired decorative floor appearance.

## **Approval**

MIL-SPEC

#### Where to Use

- Passageways
- Galleys
- Wet Spaces
- · Living Quarters

## **Product Application**

**Before** 

After

Close-up







## System Layers



#### **System Products**

- 1. SynDeck™ Bond Coat SS1222
- 2. SynDeck™ Ultra Lightweight Underlayment SS1393FC
- 3. SynDeck™ Super Underlayment Sealer (Grout) SS1259
- 4. SynDeck™ Color Marine Epoxy SS54XX
- 5. Decorative Color Flakes (optional)
- 6. SynDeck™ Clear Marine Epoxy SS5400

#### **Benefits**

- Porosity free surface
- · Durable decorative finish
- Waterproof
- Slopes and coves



# SYSTEM GUIDE

## DecoDeck™ II

## INTERIOR DECORATIVE DECK COVERING



## **Available Tests**

- Mil-PRF-32584 Corrosion Resistance
- Mil-PRF-32584 Impact & Indentation
- ASTM F1914 Indentation
- ASTM C579 Compressive Strength of Mortars
- · ASTM C580 Flexural Strength of Mortars
- ASTM D4541 Pull-Off Strength of Coatings
- · ASTM D523 Gloss
- ASTM D2240 Hardness (Shore D)
- ASTM D4060 Abrasion (CS-17, 1000g, 1000 cycles)
- ASTM D1894 Coefficient of Friction
- Moisture Absorption
- Resistance to Moisture & Temperature Changes



pricing and availability.