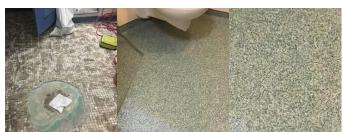

## SYSTEM GUIDE

# Super Light Terrazzo Anti-Slip Polyaspartic

## INTERIOR MONOLITHIC UNDERLAYMENT ANTI-SLIP DECK COVERING

#### **Overview**

SynDeck™ Super Light Terrazzo Anti-Slip Polyaspartic system is an easy to apply system designed for interior decks. This is a vibrant underlayment flooring system with excellent adhesion, durability, corrosion resistance, and slip resistance. It is designed to meet IMO and ABS requirements. Various terrazzo color blends are available with this anti-slip terrazzo version to provide a unique aesthetic appeal to deck areas, primarily wet spaces, such as showers, toilets, and wash basins.

## **Approval**

IMO

ABS

#### Where to Use

- Passageways
- Galleys
- Wet Spaces
- Living Quarters

## **Product Application**

Before After Close-up



## **System Layers**



#### **System Products**

- 1. SynDeck™ Bond Coat SS1222
- 2. SynDeck™ Ultra Lightweight Terrazzo SS1290FCT
- 3. SynDeck™ Super Underlayment Sealer SS1259
- 4. SynDeck™ I MO Clear Epoxy SS5000
- **5.** SynDeck<sup>™</sup> Polyaspartic High Solids Coating SS3950 (with slip-resistant additive)



## SYSTEM GUIDE

# Super Light Terrazzo Anti-Slip Polyaspartic

### INTERIOR MONOLITHIC UNDERLAYMENT ANTI-SLIP DECK COVERING

### **Standard Color Options**

Sea Spray

**Mountain Peak** 

Clover Meadow

**Newsprint** 

Calico

**Cotton Seed** 



Tuxedo



Whirlpool



**Tropical Lagoon** 



**Hot Rod** 



**Snowy Barn** 



**Canyon Wall** 

Colors shown are approximate representations. Actual results will vary.

Please contact your SynDeck™ representiive for a full ran