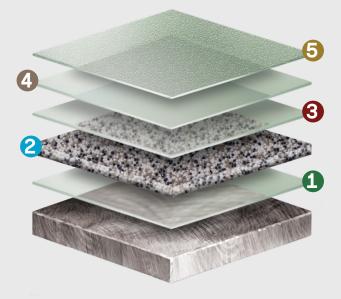

## **System Layers**

#### **System Products**

- 1. SynDeck™ Bond Coat SS1222
- 2. SynDeck™ Ultra Lightweight Terrazzo SS1290FCT
- 3. SynDeck™ Super Underlayment Sealer SS1259
- 4. SynDeck™ I MO Clear Epoxy SS5000
- **5.** SynDeck<sup>™</sup> Polyaspartic High Solids Coating SS3950 (with slip-resistant additive)