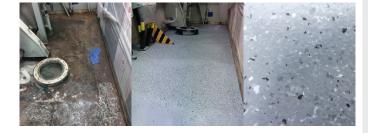

# SYSTEM GUIDE

# NuFlexCoatM™

## MATTE INTERIOR DECORATIVE DECK COVERING

#### Overview

SynDeck™ NuFlexCoatM™ system is an easy to apply system designed for interior decks. This is an epoxy and urethane deck coating system for ship passageways and wet spaces. This seamless decking can be installed in various colors, along with the option to add contrasting color flakes with an added matte finish. It is designed to meet UK Navy and IMO requirements.

#### **Approval**

IMO

ANSI

· UK Def Stan

#### Where to Use

- Passageways
- Difficult To Coat Areas

### **Product Application**

**Before** 

After

Close-up



### **System Layers**



- 1. SynDeck™ Bond Coat SS1222 (Optional)
- SynDeck™ NuFlex Colored Epoxy SS1286-XX
- 3. Decroative Color Flakes (Optional)
- **4.** SynDeck™ IMO Epoxy Clear SS5000
- **5.** SynDeck™ W/B Poly Matte SS2450F

#### **Benefits**

- Porosity free surface
- Seamless
- Direct to metal and existing coatings
- · High build / self-leveling
- Vertical coves and slope to drains
- Matte finish



# SYSTEM GUIDE

# NuFlexCoatM™

## MATTE INTERIOR DECORATIVE DECK COVERING

## **Standard Color Options** Tan Scarlett Red **Cadet Silver** Deep Sea Blue **Pewter Grey Arctic Ice Blue Special and Custom Color Options** Mindnight Blue **Brushed Nickel** White **Royal Blue** Blue Ash Seafoam Colors shown are approximate representations. Actual results will vary. Please contact your Syn