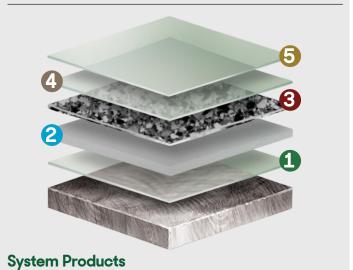

### **System Layers**

- 1. SynDeck™ Bond Coat SS1222 (Optional)
- SynDeck™ NuFlex Colored Epoxy SS1286-XX
- 3. Decroative Color Flakes (Optional)
- **4.** SynDeck™ IMO Epoxy Clear SS5000
- **5.** SynDeck™ W/B Poly Matte SS2450F