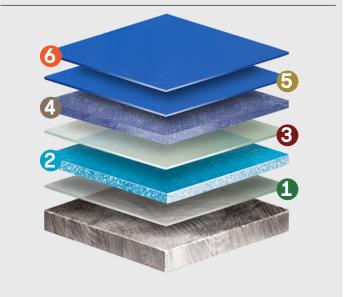

### **System Layers**

### **System Products**

- 1. SynDeck™ BondCoat SS1222
- SynDeck™ Ultra Lightweight Underlayment SS1290FC
- 3. SynDeck™ Super Underlayment Sealer SS1259
- **4.** SynDeck<sup>™</sup> NuFlex Epoxy SS1286-XX with Quartz
- 5. SynDeck™ IMO Color Epoxy SS50XX
- 6. SynDeck™ IMO Color Epoxy SS50XX