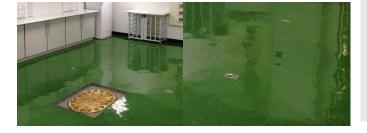

# SYSTEM GUIDE

## DecoCoat™

### INTERIOR DECORATIVE DECK COATING

#### Overview

SynDeck™ DecoCoat™ system is an easy to apply system designed for interior decks. This is a decorative epoxy flooring system with excellent adhesion and corrosion resistance. It is designed to meet IMO and military specification requirements. Various flake colors and sizes can be used to achieve the desired decorative floor appearance.

#### **Approval**

IMO

MIL-SPEC

ABS

#### Where to Use

- Passageways
- Galleys
- Wet Spaces
- Sick Bays

## **Product Application**

After

Close-up



## **System Layers**



#### **System Products**

- 1. SynDeck™ Bond Coat SS1222
- 2. SynDeck™ IMO Color Epoxy SS50XX
- 3. Decorative Color Flakes (optional)
- 4. SynDeck™ IMO Clear Epoxy SS5000 (2 thin coats are often preferred)

#### **Benefits**

- Simple stepped system
- Durable decorative finish
- Waterproof
- Direct to metal & existing coatings



# SYSTEM GUIDE

## DecoCoat™

### INTERIOR DECORATIVE DECK COATING



### **Available Tests**

- MIL-PRF-32584 Corrosion Resistance
- ASTM D4541 Pull-Off Strength of Coatings
- ASTM D523 Gloss
- · ASTM D2240 Hardness (Shore D)
- ASTM D4060 Abrasion (CS-17, 1000g, 1000 cycles)
- · ASTM D1894 Coefficient of Friction