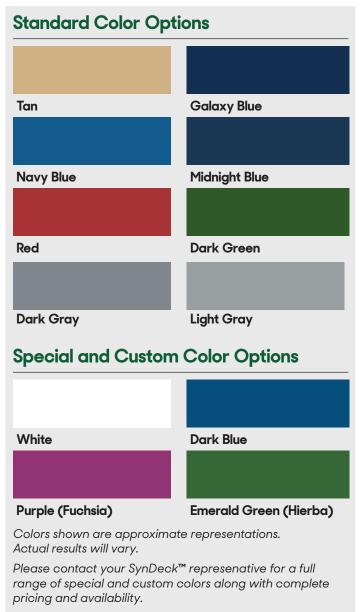

#### Overview

SynDeck™ DecoCoat™ system is an easy to apply system designed for interior decks. This is a decorative epoxy flooring system with excellent adhesion and corrosion resistance. It is designed to meet IMO and military specification requirements. Various flake colors and sizes can be used to achieve the desired decorative floor appearance.