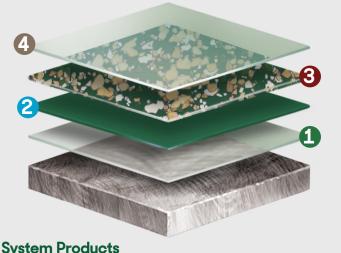

## **System Layers**

#### **System Products**

- 1. SynDeck™ Bond Coat SS1222
- 2. SynDeck™ IMO Color Epoxy SS50XX
- 3. Decorative Color Flakes (optional)
- 4. SynDeck™ IMO Clear Epoxy SS5000 (2 thin coats are often preferred)