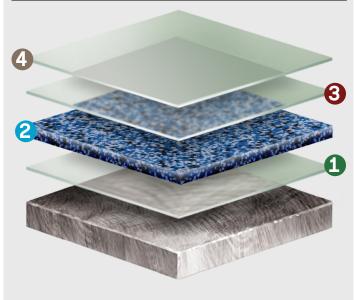

#### **System Layers**

#### **System Products**

- 1. SynDeck™ Bond Coat SS1222
- 2. SynDeck™ Ultra Lightweight Terrazzo SS1290FCT
- **3.** SynDeck™ Super Underlayment Sealer
- 4. SynDeck™ IMO Epoxy Clear SS5000