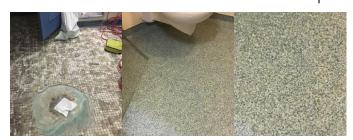

## SYSTEM GUIDE

# Super Light Terrazzo Anti-Slip

### INTERIOR MONOLITHIC UNDERLAYMENT ANTI-SLIP DECK COVERING

#### **Overview**

SynDeck™ Super Light Terrazzo Anti-Slip system is an easy to apply system designed for interior decks. This is a vibrant epoxy underlayment flooring system with excellent adhesion and corrosion resistance. It is designed to meet IMO, ABS, and MIL-SPEC requirements. Various Terrazzo color blends are still available with this anti-slip terrazzo version to provide a unique aesthetic appeal to deck areas, primarily wet spaces, such as showers, toilets, and wash basins.

## **Approval**

· IMO

ABS

MIL-SPEC

#### Where to Use

- Passageways
- Galleys
- Wet Spaces
- Living Quarters

## **Product Application**

Before After Close-up



## System Layers



#### **System Products**

- 1. SynDeck™ Bond Coat SS1222
- 2. SynDeck™ Ultra Lightweight Terrazzo SS1290FCT
- 3. SynDeck™ Super Underlayment Sealer SS1259
- 4. SynDeck™ IMO Clear Epoxy SS5000
- SynDeck™ IMO Clear Epoxy SS5000 (with slip-resistant additive)



## SYSTEM GUIDE

# Super Light Terrazzo Anti-Slip

Sea Spray

**Mountain Peak** 

Clover Meadow

**Newsprint** 

Calico

**Cotton Seed** 

### INTERIOR MONOLITHIC UNDERLAYMENT ANTI-SLIP DECK COVERING

## **Standard Color Options**



Tuxedo



Whirlpool



**Tropical Lagoon** 



**Hot Rod** 



**Snowy Barn** 



**Canyon Wall** 

Colors shown are approximate representations. Actual results will vary.

Please contact your SynDeck™ representiive for a full range of special and custom colors along with complete pr