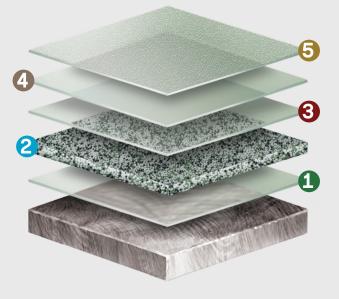

## System Layers

#### **System Products**

- 1. SynDeck™ Bond Coat SS1222
- 2. SynDeck™ Ultra Lightweight Terrazzo SS1290FCT
- 3. SynDeck™ Super Underlayment Sealer SS1259
- 4. SynDeck™ IMO Clear Epoxy SS5000
- SynDeck™ IMO Clear Epoxy SS5000 (with slip-resistant additive)