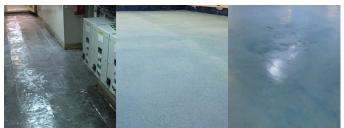

## SYSTEM GUIDE

## RediDeck™

### INTERIOR DECKING BASE

#### **Overview**

SynDeck™ RediDeck™ system is an easy to apply system designed for direct to metal and other substrates (GRP, wood, etc...) for interior deck applications. This is a 100% solids sealed underlayment system that levels the decks, provides waterproofing properties, and is ultra-lightweight. This system serves as a base for various SynDeck™ systems, as well as carpets, tile, EPDM rubber, and other coatings.

#### **Approval**

· IMO

ABS

· UK Def Stan

#### Where to Use

- Cabins
- Passageways
- Wet Spaces
- · Sick Bays and Serveries

### **Product Application**

Before During Close-up



### **System Layers**



### **System Products**

- 1. SynDeck™ Bond Coat SS1222
- SynDeck™ Ultra Lightweight Underlayment SS1290FC
- **3.** SynDeck™ Super Underlayment Sealer SS1259

#### **Benefits**

- Waterproof
- Impact resistant
- Deck leveling
- Ultra-lightweight



# SYSTEM GUIDE

## RediDeck™

## INTERIOR DECKING BASE

#### **Available Tests**

- MIL-PRF-32584 Corrosion Resistance
- MIL-PRF-32584 Impact & Indentation
- · ASTM F1914 Indentation
- ASTM C579 Compressive Strength of Mortars
- ASTM C580 Flexural Strength of Mortars
- ASTM D4541 Pull-Off Strength of Coatings
- · ASTM D2240 Hardness (Shore D)
- Moisture Absorption
- Resistance to Moisture & Temperature Changes