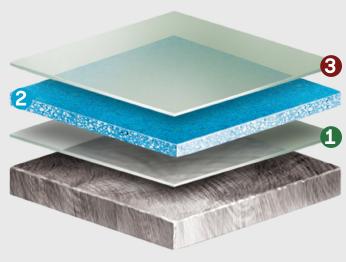

### **System Layers**

### **System Products**

- 1. SynDeck™ Bond Coat SS1222
- SynDeck™ Ultra Lightweight Underlayment SS1290FC
- **3.** SynDeck™ Super Underlayment Sealer SS1259