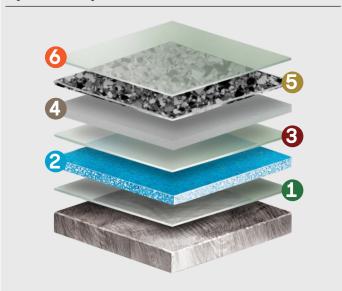

### **System Layers**

### **System Products**

- 1. SynDeck™ Bond Coat SS1222
- 2. SynDeck™ Ultra Lightweight Underlayment SS1290FC
- 3. SynDeck™ Super Underlayment Sealer SS1259
- 4. SynDeck™ NuFlex Epoxy SS1286-XX
- 5. Color Flakes (optional)
- SynDeck™ IMO Clear Epoxy SS5000 / SynDeck™ Navy Epoxy SS5300 (2 thin coats preferred)