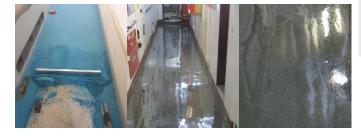

# SYSTEM GUIDE

## DecoDeck™

## INTERIOR DECORATIVE DECK COVERING

### **Overview**

SynDeck™ DecoDeck™ system is an easy to apply system designed for interior decks. This is an underlayment based decorative epoxy flooring system with excellent adhesion and corrosion resistance. It is designed to meet IMO and military specification requirements. Various flake colors and sizes can be used to achieve the desired decorative floor appearance.

## **Approval**

· IMO

ABS

· MIL-SPEC

#### Where to Use

- Passageways
- Galleys
- Wet Spaces
- Living Quarters

## **Product Application**

Before

After

Close-up



## **System Layers**



### \_\_\_\_\_

- 1. SynDeck™ Bond Coat SS1222
- 2. SynDeck™ Ultra Lightweight Underlayment SS1290FC
- SynDeck™ Super Underlayment Sealer SS1259
- 4. SynDeck™ IMO Color Epoxy SS50XX
- 5. Decorative Color Flakes (optional)
- 6. SynDeck™ IMO Color Epoxy SS5000 (2 thin coats are often preferred)



## SYSTEM GUIDE

## DecoDeck™

## INTERIOR DECORATIVE DECK COVERING



Please contact your SynDeck™ representiive for a full

range of special and custom colors along with complete

### **Benefits**

- · Porosity free surface
- · Durable decorative finish
- Waterproof
- Slopes and coves
- · Deck leveling

#### **Available Tests**

- MIL-PRF-32584 Corrosion Resistance
- MIL-PRF-32584 Impact & Indentation
- · ASTM F1914 Indentation
- ASTM C579 Compressive Strength of Mortars