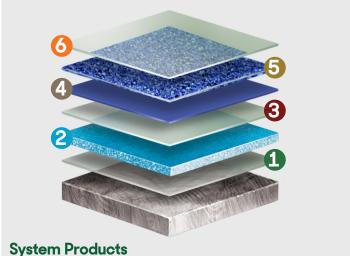

## **System Layers**

### \_\_\_\_\_

- 1. SynDeck™ Bond Coat SS1222
- 2. SynDeck™ Ultra Lightweight Underlayment SS1290FC
- SynDeck™ Super Underlayment Sealer SS1259
- 4. SynDeck™ IMO Color Epoxy SS50XX
- 5. Decorative Color Flakes (optional)
- 6. SynDeck™ IMO Color Epoxy SS5000 (2 thin coats are often preferred)