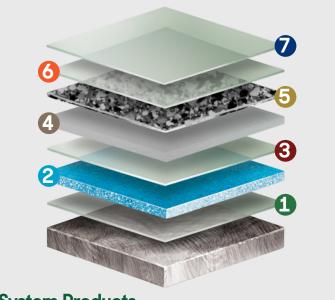

### **System Layers**

### **System Products**

- 1. SynDeck™ Bond Coat SS1222
- 2. SynDeck™ Ultra Lightweight Underlayment SS1290FC
- SynDeck™ Super Underlayment Sealer SS1259
- 4. SynDeck™ NuFlex Epoxy SS1286-XX
- 5. Color Flakes (optional)
- 6. SynDeck™ Clear Navy Epoxy SS5300
- 7. SynDeck™ Water Base Polyurethane Matte SS2450F