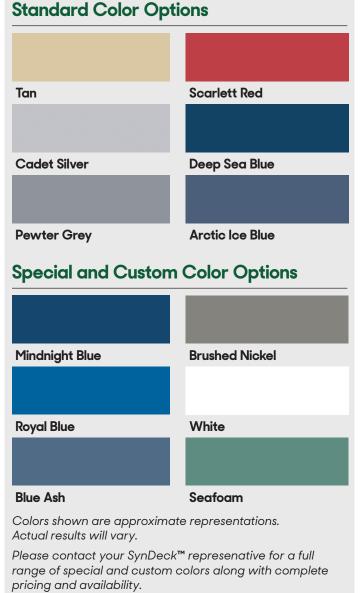

#### **Overview**

SynDeck™ NuFlexDeckM™ system is an easy-to-apply system designed for interior decks and areas where a matte finish is desired. This is an epoxy deck leveling system with a low gloss urethane topcoat for ship passageways and wet spaces. This seamless decking can be installed in various colors, along with the option to add contrasting color flakes. It is designed to meet UK Def. Stan. and IMO requirements.