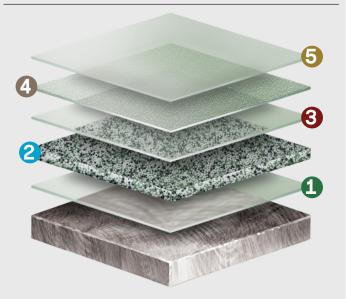

# System Layers

### System Products

- 1. SynDeck<sup>™</sup> Bond Coat SS1222
- SynDeck<sup>™</sup> Ultra Lightweight Terrazzo SS1290FCT
- 3. SynDeck<sup>™</sup> Super Underlayment Sealer
- 4. SynDeck<sup>™</sup> Clear Epoxy SS5000
- 5. SynDeck<sup>™</sup> Clear Epoxy SS5000 (with slip resistant additive)