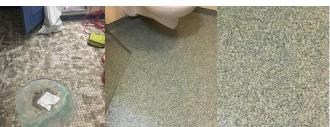

# SYSTEM GUIDE

# Super Light Terrazzo Anti-Slip INTERIOR MONOLITHIC UNDERLAYMENT ANTI-SLIP DECK COVERING

## Overview

SynDeck<sup>™</sup> Super Light Terrazzo Anti-Slip System is an easy to apply system designed for interior decks. This is a vibrant epoxy underlayment flooring system with excellent adhesion and corrosion resistance. It is designed to meet IMO and Mil-Spec requirements. Various Terrazzo color blends are still available with this anti-slip Terrazzo version to provide a unique aesthetic appeal to deck areas, primarily wet spaces, such as showers, toilets, and wash basins.

# Approval

• IMO

# Where to Use

Passageways

Galleys

• Wet Spaces

Living Quarters

# **Product Application**

Before

After Close-up



# System Layers



### System Products

- 1. SynDeck<sup>™</sup> Bond Coat SS1222
- SynDeck<sup>™</sup> Ultra Lightweight Terrazzo SS1290FCT
- 3. SynDeck<sup>™</sup> Super Underlayment Sealer
- 4. SynDeck<sup>™</sup> Clear Epoxy SS5000
- 5. SynDeck<sup>™</sup> Clear Epoxy SS5000 (with slip resistant additive)

## **Benefits**

- Waterproof
- Durable, attractive finish
- Enhanced Slip resistance
- Fast return to service



syndeckmarine.com | 1.877.993.7627 | info@syndeckmarine.com

Marine Underlayment and Deck Coatings

# SYSTEM GUIDE

# Super Light Terrazzo Anti-Slip INTERIOR MONOLITHIC UNDERLAYMENT ANTI-SLIP DECK COVERING

## **Standard Color Options**

Sea Spray

**Mountain Peak** 

**Clover Meadow** 

**Newsprint** 

Calico

**Cotton Seed** 



#### Tuxedo



#### Whirlpool



### **