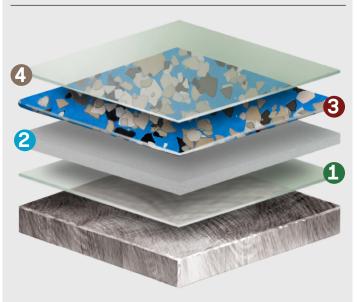

### System Layers

#### System Products

- 1. SynDeck<sup>™</sup> Bond Coat SS1222 (Optional)
- 2. SynDeck™ NuFlex Colored Epoxy SS1286
- 3. Decroative Color Flakes (Optional)
- 4. SynDeck<sup>™</sup> Clear Epoxy SS5000