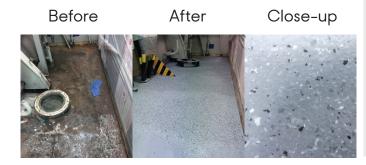

# SYSTEM GUIDE

## NuFlexCoat<sup>™</sup> SELF-LEVELING EPOXY DIRECT TO STEEL

#### Overview

SynDeck<sup>™</sup> NuFlexCoat<sup>™</sup> is an easy-toapply system designed for direct to steel and also direct to primary deck coatings applications. This decorative epoxy flooring system offers 100% solids and very low odor. It is a system with excellent adhesion and is specifically designed to meet US Navy protocol. SynDeck<sup>™</sup> NuFlexCoat<sup>™</sup> can be installed in various colors along with the option to add flakes and slip resistant additives to achieve the desired color and texture.

#### Approval

• IMO

MIL-SPEC

#### Where to Use

- Passageways
- Wet Spaces
- Sick bays and servery's

### **Product Application**



### System Layers



#### System Products

- 1. SynDeck<sup>™</sup> Bond Coat SS1222 (Optional)
- 2. SynDeck™ NuFlex Colored Epoxy SS1286
- 3. Decroative Color Flakes (Optional)
- 4. SynDeck<sup>™</sup> Clear Epoxy SS5000

#### **Benefits**

- Flexible
- Impact resistant
- Porosity free/Seamless surface
- High build self-leveling
- Waterproofing
- Corrosion Prevention



syndeckmarine.com | 1.877.993.7627 | info@syndeckmarine.com

Marine Underlayment and Deck Coatings

©2021 EPMAR Coporation. All rights reserved.

# SYSTEM GUIDE

## NuFlexCoat<sup>™</sup> SELF-LEVELING EPOXY DIRECT TO STEEL

| Standard Color Options                                |                          | Available Tests                                                           |
|-------------------------------------