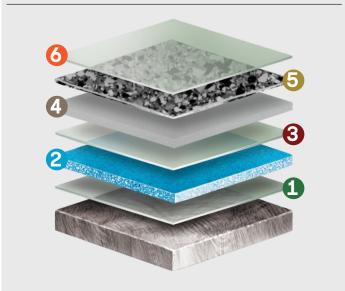

### **System Layers**

## **System Products**

- 1. SynDeck BondCoat SS1222
- SynDeck Ultra Lightweight Underlayment SS1290FC
- 3. SynDeck Super Underlayment Sealer
- 4. SynDeck NuFlex Epoxy SS1286-XX
- 5. Color Flakes (optional)
- 6. SynDeck Clear Epoxy SS5000 / SS5300 (2 thin coats preferred)