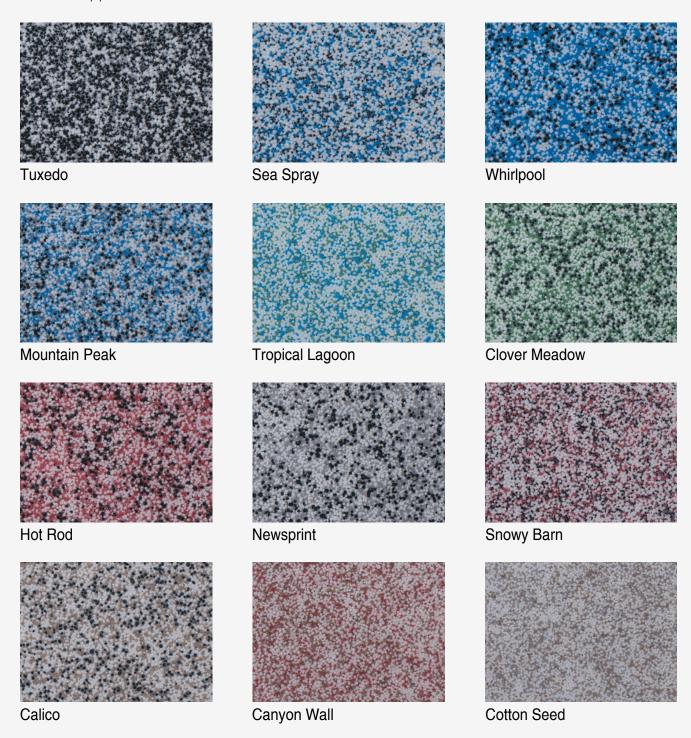

## SynDeck® Ultra Lightweight Terrazzo Colors

SynDeck Ultra Lightweight Terrazzo's special aggregates offer unique color blends to enhance the aesthetic appeal of deck areas.

Ultra Lightweight Terrazzo color blend reproduction approximates actual colors and patterns. Slight variations may occur in actual projects. Final approvals should be made from physical sample.