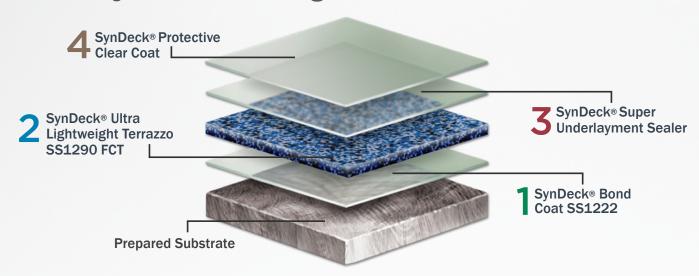

## System Guide: Super Light Terrazzo System

## **Resin System Coatings**

| PRODUCT                                | DESCRIPTION & USE                                                                                                                                                                                                                                                             |
|----------------------------------------|-------------------------------------------------------------------------------------------------------------------------------------------------------------------------------------------------------------------------------------------------------------------------------|
| BOND COAT<br>SS1222                    | <ul> <li>Primer material and bond promoter.</li> <li>Long open time epoxy with ease of use.</li> <li>Specifically designed to be used in conjunction with installation of underlayment material.</li> </ul>                                                                   |
| 2 ULTRA LIGHTWEIGHT TERRAZZO SS1290FCT | <ul> <li>Three (3) component, aggregate-filled, 100% solids, amine-cured epoxy flooring material.</li> <li>Can be applied as an ultra lightweight underlayment providing a decorative surface.</li> <li>US patented composition¹.</li> </ul>                                  |
| 3 SUPER UNDERLAYMENT SEALER            | <ul> <li>Two (2) component, high thixotropic index epoxy formulated for low odor and easy application.</li> <li>Specifically designed to seal decks, floors and other surfaces where higher porosities may be of concern.</li> </ul>                                          |
| PROTECTIVE CLEAR COAT                  | <ul> <li>Very low odor, water clear, epoxy top coat.</li> <li>User-friendly and abrasion resistant with excellent adhesion. Cures to a resilient high-gloss film and is available in clear and colors.</li> <li>Coatings available suitable for UV light exposure.</li> </ul> |